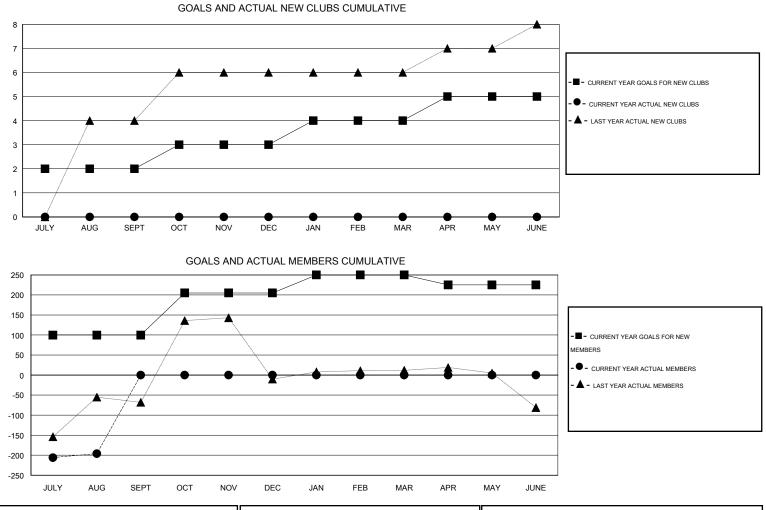

## GMT: ER GURUNATHAN

| LOCATION | INDIA |
|----------|-------|
|----------|-------|

Clubs Members RESULTS FOR 2015-2016 RESULTS FOR 2015-2016 NEW CLUB NEW CLUBS DROPPED NET NEW MEMBER CHARTER AND DROPPED NET QUARTER QUARTER GOAL CLUBS GAIN/LOSS GOAL NEW MEMBERS MEMBERS GAIN/LOSS ADDED 2 0 1 -1 100 88 284 -196 JULY/AUG/SEPT JULY/AUG/SEPT 0 0 0 0 105 0 0 1 OCT/NOV/DEC OCT/NOV/DEC 0 0 0 45 0 0 0 1 JAN/FEB/MAR JAN/FEB/MAR 0 0 0 -25 0 0 0 1 APR/MAY/JUNE APR/MAY/JUNE